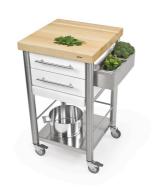

695502

Küchenwagen Auxilium Indoor Outdoor

kitchen cart with two drawers and white polyethylene pull out board

Corian white kitchen cart of the series Auxilium with two drawers, one pull out cutting board and one shelf underneath. The hornbeam long grain worktop is very sturdy and resistant. The drawers are made of stainless steel and can be easily detached for cleansing. The cutting board of white polyethylene (or of hornbeam) is placed under the second drawer and can be placed on the worktop. It is been hold in place by a stop bar. The cart has one side rail on the left and one on the right for quick fitting of accessories or a kitchen cloth. This kitchencart is suitable for the interior and outdoor use.

working top hornbeam long grain structure stainless steel corpus Corian white drawer 2 width 500 mm. depth 500 mm. height 900 mm.

Küchenwagen mit zwei Schubladen und