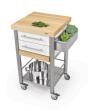

695502

Küchenwagen Auxilium Indoor Outdoor

kitchen cart with two drawers and white polyethylene pull out board

Corian white kitchen cart of the series Auxilium with two drawers, one pull out cutting board and one shelf underneath. The hornbeam long grain worktop is very sturdy and resistant. The drawers are made of stainless steel and can be easily detached for cleansing. The cutting board of white polyethylene (or of hornbeam) is placed under the second drawer and can be placed on the worktop. It is been hold in place by a stop bar. The cart has one side rail on the left and one on the right for quick fitting of accessories or a kitchen cloth. This kitchencart is suitable for the interior and outdoor use.

working top hornbeam long grain structure stainless steel corpus Corian white drawer 2 width 500 mm. depth 500 mm. height 900 mm.

Küchenwagen mit zwei Schubladen und