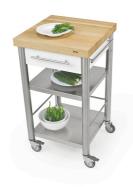

## JOKODOMUS 695501

Küchenwagen Auxilium Indoor Outdoor

kitchen cart with one drawer

Corian white kitchen cart of the series Auxilium with two shelves underneath and one drawer. The Corian worktop is very sturdy and resistant. The drawer is made of stainless steel and can be easily detached for cleansing. The cart has one side rail on the left and one on the right for quick fitting of accessories or a kitchen cloth. This kitchencart is suitable for the interior and outdoor use.