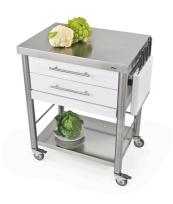

## JOKODOMUS 694702

Küchenwagen Auxilium Indoor Outdoor

kitchen cart with two drawers and white polyethylene pull out board

Corian white kitchen cart of the series Auxilium with two drawers, one pull out cutting board and one shelf underneath. The stainless steel worktop is very sturdy and resistant. The drawers are made of stainless steel and can be easily detached for cleansing. The cutting board of white polyethylene (or of hornbeam) is placed under the second drawer and can be placed on the worktop. It is been hold in place by a stop bar. The cart has one side rail on the left and one on the right for quick fitting of accessories or a kitchen cloth. This kitchencart is suitable for the interior and outdoor use.