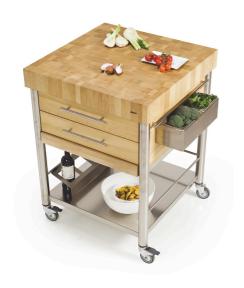

693772

Küchenwagen Auxilium Indoor Outdoor

kitchen cart with two drawers and hornbeam pull out board

Hornbeam kitchen cart of the series Auxilium with two drawers, one pull out cutting board and one shelf underneath. The end grain hornbeam worktop is very sturdy and resistant. The drawers are made of stainless steel and can be easily detached for cleansing. The cutting board of hornbeam is placed under the second drawer and can be placed on the worktop. It is been hold in place by a stop bar. The cart has one side rail on the left and one on the right for quick fitting of accessories or a kitchen cloth.

working top hornbeam end grain structure stainless steel corpus hornbeam long grain drawer 2 width 700 mm. depth 700 mm. height 950 mm.