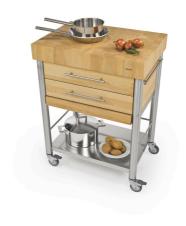

693702

Küchenwagen Auxilium Indoor Outdoor

kitchen cart with two drawers and hornbeam pull out board

Hornbeam kitchen cart of the series Auxilium with two drawers, one pull out cutting board and one shelf underneath. The end grain hornbeam worktop is very sturdy and resistant. The drawers are made of stainless steel and can be easily detached for cleansing. The cutting board of hornbeam is placed under the second drawer and can be placed on the worktop. It is been hold in place by a stop bar. The cart has one side rail on the left and one on the right for quick fitting of accessories or a kitchen cloth.