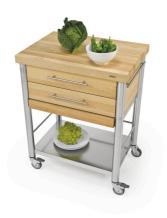

## JOKODOMUS 692702

Küchenwagen Auxilium Indoor Outdoor

kitchen cart with two drawers and hornbeam pull out board

Hornbeam kitchen cart of the series Auxilium with two drawers, one pull out cutting board and one shelf underneath. The long grain hornbeam worktop is very sturdy and resistant. The drawers are made of stainless steel and can be easily detached for cleansing. The cutting board of hornbeam is placed under the second drawer and can be placed on the worktop. It is been hold in place by a stop bar. The cart has one side rail on the left and one on the right for quick fitting of accessories or a kitchen cloth.