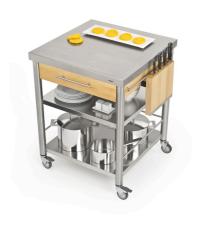

Küchenwagen Auxilium Indoor Outdoor

kitchen cart with one drawer

Stainless steel kitchen cart of the series Auxilium with two shelves underneath and one drawer. The stainless steel worktop is very sturdy and resistant. The drawer is made of stainless steel and can be easily detached for cleansing. The cart has one side rail on the left and one on the right for quick fitting of accessories or a kitchen cloth. This kitchencart is suitable for the interior and outdoor use.

working top stainless steel structure stainless steel corpus hornbeam long grain drawer 1 weight 700 mm. depth 700 mm. height 900 mm.