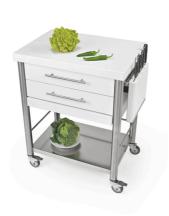

## JOKODOMUS 690702

Küchenwagen Auxilium Indoor Outdoor

kitchen cart with two drawers and white polyethylene pull out board

Corian white kitchen cart of the series Auxilium with two drawers, one pull out cutting board and one shelf underneath. The stainless steel worktop is very sturdy and resistant. The drawers are made of stainless steel and can be easily detached for cleansing. The cutting board of white polyethylene (or of hornbeam) is placed under the second drawer and can be placed on the worktop. It is been hold in place by a stop bar. The cart has one side rail on the left and one on the right for quick fitting of accessories or a kitchen cloth. This kitchencart is suitable for the interior and outdoor use.