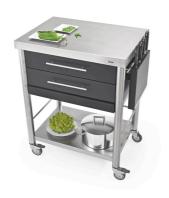

689702

Küchenwagen Auxilium Indoor Outdoor

kitchen cart with two drawers and black polyethylene pull out board

Corian black kitchen cart of the series Auxilium with two drawers, one pull out cutting board and one shelf underneath. The stainless steel worktop is very sturdy and resistant. The drawers are made of stainless steel and can be easily detached for cleansing. The cutting board of black polyethylene (or of hornbeam) is placed under the second drawer and can be placed on the worktop. It is been hold in place by a stop bar. The cart has one side rail on the left and one on the right for quick fitting of accessories or a kitchen cloth. This kitchencart is suitable for the interior and outdoor use.

working top stainless steel structure stainless steel corpus Corian black drawer 2 width 700 mm. depth 500 mm. height 900 mm.