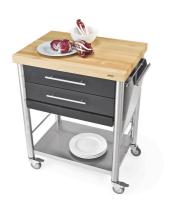

688702

Küchenwagen Auxilium Indoor Outdoor

kitchen cart with two drawers and black polyethylene pull out board

Corian black kitchen cart of the series Auxilium with two drawers, one pull out cutting board and one shelf underneath. The stainless steel worktop is very sturdy and resistant. The drawers are made of stainless steel and can be easily detached for cleansing. The cutting board of black polyethylene (or of hornbeam) is placed under the second drawer and can be placed on the worktop. It is been hold in place by a stop bar. The cart has one side rail on the left and one on the right for quick fitting of accessories or a kitchen cloth. This kitchencart is suitable for the interior and outdoor use.

working top hornbeam long grain structure stainless steel corpus Corian black drawer 2 width 700 mm. depth 500 mm. height 900 mm.

Küchenwagen mit zwei Schubladen und