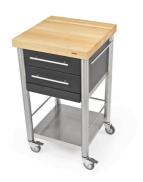

Küchenwagen Auxilium Indoor Outdoor

kitchen cart with two drawers and black polyethylene pull out board

Corian black kitchen cart of the series Auxilium with two drawers, one pull out cutting board and one shelf underneath. The stainless steel worktop is very sturdy and resistant. The drawers are made of stainless steel and can be easily detached for cleansing. The cutting board of black polyethylene (or of hornbeam) is placed under the second drawer and can be placed on the worktop. It is been hold in place by a stop bar. The cart has one side rail on the left and one on the right for quick fitting of accessories or a kitchen cloth. This kitchencart is suitable for the interior and outdoor use.

working top hornbeam long grain structure stainless steel corpus Corian black drawer 2 width 500 mm. depth 500 mm. height 900 mm.

Küchenwagen mit zwei Schubladen und