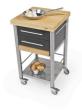

Küchenwagen Auxilium Indoor Outdoor

kitchen cart with two drawers and black polyethylene pull out board

Corian black kitchen cart of the series Auxilium with two drawers, one pull out cutting board and one shelf underneath. The stainless steel worktop is very sturdy and resistant. The drawers are made of stainless steel and can be easily detached for cleansing. The cutting board of black polyethylene (or of hornbeam) is placed under the second drawer and can be placed on the worktop. It is been hold in place by a stop bar. The cart has one side rail on the left and one on the right for quick fitting of accessories or a kitchen cloth. This kitchencart is suitable for the interior and outdoor use.

working top hornbeam long grain structure stainless steel corpus Corian black drawer 2 width 500 mm. depth 500 mm. height 900 mm.

Küchenwagen mit zwei Schubladen und