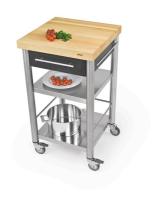

688501

Küchenwagen Auxilium Indoor Outdoor

kitchen cart with one drawer

Corian black kitchen cart with work top of long grain hornbeam of the series Auxilium with two shelves underneath and one drawer. The hornbeam worktop is very sturdy and resistant. The drawer is made of stainless steel and can be easily detached for cleansing. The cart has one side rail on the left and one on the right for quick fitting of accessories or a kitchen cloth. This kitchencart is suitable for the interior use.

working top hornbeam long grain structure stainless steel corpus Corian black drawer 1 width 500 mm. depth 500 mm. height 900 mm.