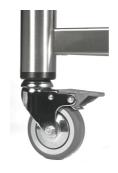

working top stainless steel structure stainless steel corpus stainless steel drawer 2 width 500 mm. depth 500 mm. height 900 mm.

robuste Ablage

Laufrolle mit sanftem Lauf

soft close Schublade