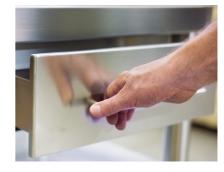

working top stainless steel structure stainless steel corpus stainless steel drawer 2 width 500 mm. depth 500 mm. height 900 mm.

robuste Ablage

Laufrolle mit sanftem Lauf

soft close Schublade