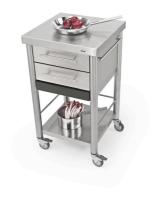

687502

Küchenwagen Auxilium Indoor Outdoor

kitchen cart with two drawers

Stainless steel kitchen cart of the series Auxilium with two drawers, one pull out cutting board and one shelf underneath. The stainless steel worktop is very sturdy and resistant. The drawers are made of stainless steel and can be easily detached for cleansing. The cutting board of black polyethylene (or of hornbeam) is placed under the second drawer and can be placed on the worktop. It is been hold in place by a stop bar. The cart has one side rail on the left and one on the right for quick fitting of accessories or a kitchen cloth. This kitchencart is suitable for the interior and outdoor use.

working top stainless steel structure stainless steel corpus stainless steel drawer 2 width 500 mm. depth 500 mm. height 900 mm.

robuste Ablage

Laufrolle mit sanftem Lauf

soft close Schublade