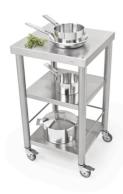

## 687500

Küchenwagen Auxilium Indoor Outdoor

kitchen cart without drawers for optimzed storage space

Stainless steel kitchen cart with two shelves underneath and no drawer. The working top of stainless steel is very robust and resistant. A cart without a drawer is optimized for maximum storage. Ideal for your outdoor environment as work station/ trolley alongside your grill. This kitchencart is suitable for the interior and outdoor use.

working top stainless steel structure stainless steel drawer 0 width 500 mm. 500 mm. depth height 900 mm.

handwerkliche Detailverarbeitung

Joko GmbH srl • Staatsstraße Via Nazionale • I-39040 Salurn Salorno • Südtirol ITALIA 0039 0471 884148 • info@jokodomus.com • jokodomus.com