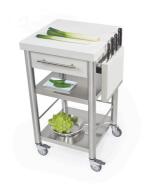

J | K | D | W | S | 690501

Küchenwagen Auxilium Indoor Outdoor

kitchen cart with one drawer

Corian white kitchen cart of the series Auxilium with two shelves underneath and one drawer. The Corian worktop is very sturdy and resistant. The drawer is made of stainless steel and can be easily detached for cleansing. The cart has one side rail on the left and one on the right for quick fitting of accessories or a kitchen cloth. This kitchencart is suitable for the interior and outdoor use.

working top Corian white structure stainless steel corpus Corian white drawer 1 width 500 mm. depth 500 mm. height 900 mm.