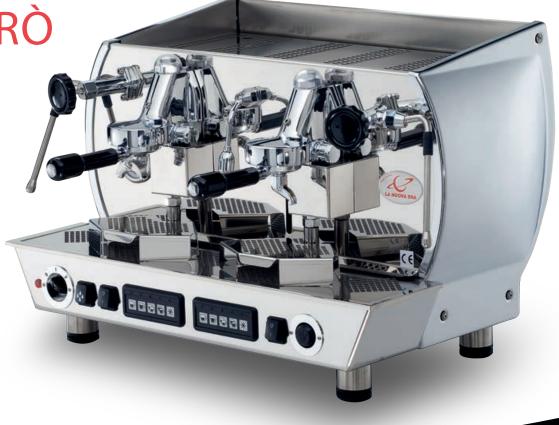

1 GROUP | 2 GROUPS | 3 GROUPS

1 GROUP (30 Kg weight)
width 480 / depth 460 / height 500 mm
2 GROUPS (60 Kg weight)
width 700 / depth 500 / height 500 mm
3 GROUPS (80 Kg weight)
width 900 / depth 500 / height 500 mm
COMPACT 2 GROUPS (45 Kg weight)
width 580 / depth 480 / height 500 mm

- Boiler: 3.5 lt (1 gr) 14 lt (2 gr) 21 lt (3 gr)
- Heating element: 2000W (1 gr) 4500W (2 gr) 6000W (3 gr)
- 230V in single-phase or 380V 3-phases
- Incorporated rotatory motor pump
- Steam and hot water
- Antisuck-in valve

- Boiler's level at sight
- Automatic boiler's loading
- Electronic control water level
- Adjustable feet

Also available in tall groups version, semiautomatic and with lever