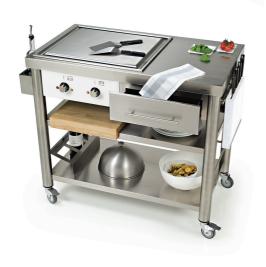

697130

Kochstationen Auxilium Indoor Outdoor

the teppan yaki grill cart from joko domus is made for perfect cooking results. the special technique of the stainless steel griddle assures best temperature distribution and constant power. a must for passionate cooks which love to prepare fresh ingredients while enhancing natural taste and create punctual flavours. on the fry top teppan yaki griddle from jokodomus you can cook and fry without additional fat and unhealthy burning on; and also you can prepare different food in sequence without taste transmission. a smart technology; and finally also the cleansing is easy to do.

working top stainless steel structure stainless steel corpus Corian white drawer 1 width 1.000 mm. depth 600 mm. height 910 mm.

hob Teppanyaki 2 zones
voltage 230 V.
power 3,2 W.
Average 0,8 Wh
protection 16 A.
plug Schuko type F