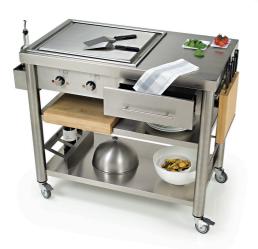

## JOKODOMUS 697110

Kochstationen Auxilium Indoor Outdoor

the teppan yaki grill cart from joko domus is made for perfect cooking results. the special technique of the stainless steel griddle assures best temperature distribution and constant power. a must for passionate cooks which love to prepare fresh ingredients while enhancing natural taste and create punctual flavours. on the fry top teppan yaki griddle from jokodomus you can cook and fry without additional fat and unhealthy burning on; and also you can prepare different food in sequence without taste transmission. a smart technology; and finally also the cleansing is easy to do.

working top stainless steel structure stainless steel corpus stainless steel drawer 1 width 1.000 mm. depth 600 mm. height 910 mm. hob Teppanyaki 2 zones voltage 230 V. power 3,2 W. Average 0,8 Wh protection 16 A. plug Schuko type F