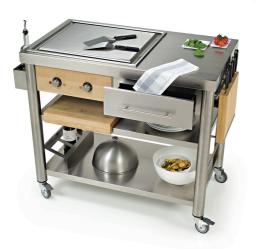

## JOKODOMUS 697100

Kochstationen Auxilium Indoor Outdoor

this teppan yaki grill cart from joko domus is made from stainless steel and solid hornbeam. the griddle enables perfect cooking results with best temperature distribution and constant power. a must for passionate cooks which love to prepare fresh ingredients while enhancing natural taste and create punctual flavours. on the fry top teppan yaki griddle from jokodomus you can cook and fry without additional fat and unhealthy burning on; and also you can prepare different food in sequence without taste transmission. a smart technology; and finally also the cleansing is easy to do.

working top stainless steel
structure stainless steel
corpus hornbeam long grain
drawer 1
weight 1.000 mm.
depth 600 mm.
height 910 mm.