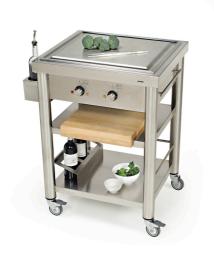

697050

Kochstationen Auxilium Indoor Outdoor

this is the smallest teppan yaki grill cart from joko domus, reduced to its essential griddle size while preserving all its functionality. the griddle with two separate adjustable temperature zones enables perfect cooking results due to constant power delivery. a must for passionate cooks which love to prepare fresh ingredients while enhancing natural taste and create punctual flavours. on the fry top teppan yaki griddle from jokodomus you can cook and fry without additional fat and unhealthy burning on; and also you can prepare different food in sequence without taste transmission. a smart technology; and finally also the cleansing is easy to do.

working top stainless steel structure stainless steel corpus stainless steel drawer 0 weight 680 mm. depth 570 mm. height 910 mm.

hob Teppanyaki 2 zones
tensione 230 V.
power 3,2 W.
average 0,8 Wh
protection 16 A.
plug Schuko type F