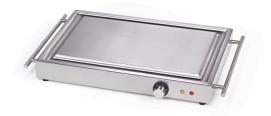

Kochstationen Auxilium Indoor Outdoor

the flexible teppan yaki griddle solution from joko domus. it preserves all functionality: thermostat control on one temperature zone, and can be placed directly on your dining table to live cooking emotion while chatting with friends and enjoying food. the stainless steel griddle surface enables punctual temperature transmission, in steaming or frying technique. of course all this will be done without additional fat and unhealthy burning on. a smart technology; and finally also the cleansing is easy to do.

working top stainless steel
corpus stainless steel
weight 610 mm.
depth 440 mm.
height 80 mm.
weight 15 kg.

hob Teppanyaki 1 zone
tensione 230 V.
power 2 W.
average 0,8 Wh
protection 10 A.
plug Schuko type F