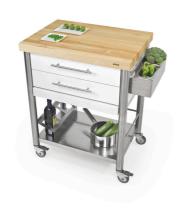

695702

Küchenwagen Auxilium Indoor Outdoor

kitchen cart with two drawers and hornbeam pull out board

Corian white kitchen cart of the series Auxilium with two drawers, one pull out cutting board and one shelf underneath. The hornbeam long grain worktop is very sturdy and resistant. The drawers are made of stainless steel and can be easily detached for cleansing. The cutting board of white polyethylene (or of hornbeam) is placed under the second drawer and can be placed on the worktop. It is been hold in place by a stop bar. The cart has one side rail on the left and one on the right for quick fitting of accessories or a kitchen cloth. This kitchencart is suitable for the interior and outdoor use.

working top hornbeam long grain structure stainless steel corpus Corian white drawer 2 weight 700 mm. depth 500 mm. height 900 mm.

Küchenwagen mit zwei Schubladen und