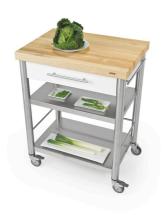

## JOKODOMUS 695701

Küchenwagen Auxilium Indoor Outdoor

kitchen cart with one drawer

Corian white kitchen cart of the series Auxilium with two shelves underneath and one drawer. The Corian worktop is very sturdy and resistant. The drawer is made of stainless steel and can be easily detached for cleansing. The cart has one side rail on the left and one on the right for quick fitting of accessories or a kitchen cloth. This kitchencart is suitable for the interior and outdoor use.