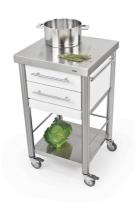

## JOKODOMUS 694502

Küchenwagen Auxilium Indoor Outdoor

kitchen cart with two drawers and white polyethylene pull out board

Corian white kitchen cart of the series Auxilium with two drawers, one pull out cutting board and one shelf underneath. The stainless steel worktop is very sturdy and resistant. The drawers are made of stainless steel and can be easily detached for cleansing. The cutting board of white polyethylene (or of hornbeam) is placed under the second drawer and can be placed on the worktop. It is been hold in place by a stop bar. The cart has one side rail on the left and one on the right for quick fitting of accessories or a kitchen cloth. This kitchencart is suitable for the interior and outdoor use.