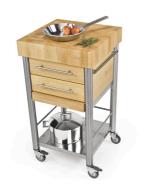

Küchenwagen Auxilium Indoor Outdoor

kitchen cart with two drawers and hornbeam pull out board

Hornbeam kitchen cart of the series Auxilium with two drawers, one pull out cutting board and one shelf underneath. The end grain hornbeam worktop is very sturdy and resistant. The drawers are made of stainless steel and can be easily detached for cleansing. The cutting board of hornbeam is placed under the second drawer and can be placed on the worktop. It is been hold in place by a stop bar. The cart has one side rail on the left and one on the right for quick fitting of accessories or a kitchen cloth.