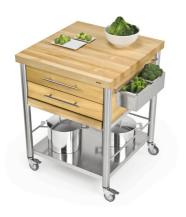

## JOKODOMUS 692772

Küchenwagen Auxilium Indoor Outdoor

kitchen cart with two drawers and hornbeam pull out board

Hornbeam kitchen cart of the series Auxilium with two drawers, one pull out cutting board and one shelf underneath. The long grain hornbeam worktop is very sturdy and resistant. The drawers are made of stainless steel and can be easily detached for cleansing. The cutting board of hornbeam is placed under the second drawer and can be placed on the worktop. It is been hold in place by a stop bar. The cart has one side rail on the left and one on the right for quick fitting of accessories or a kitchen cloth.