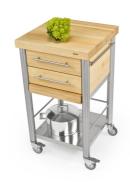

Küchenwagen Auxilium Indoor Outdoor

kitchen cart with two drawers and hornbeam pull out board

Hornbeam kitchen cart of the series Auxilium with two drawers, one pull out cutting board and one shelf underneath. The long grain hornbeam worktop is very sturdy and resistant. The drawers are made of stainless steel and can be easily detached for cleansing. The cutting board of hornbeam is placed under the second drawer and can be placed on the worktop. It is been hold in place by a stop bar. The cart has one side rail on the left and one on the right for quick fitting of accessories or a kitchen cloth.