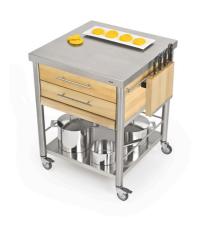

JOKO DOMUS 691772

> Küchenwagen Auxilium Indoor Outdoor

kitchen cart with two drawers and hornbeam pull out board

Stainless steel kitchen cart of the series Auxilium with two drawers, one pull out cutting board and one shelf underneath. The stainless steel worktop is very sturdy and resistant. The drawers are made of stainless steel and can be easily detached for cleansing. The cutting board of black polyethylene (or of hornbeam) is placed under the second drawer and can be placed on the worktop. It is been hold in place by a stop bar. The cart has one side rail on the left and one on the right for quick fitting of accessories or a kitchen cloth. This kitchencart is suitable for the interior and outdoor use.

working top stainless steel
structure stainless steel
corpus hornbeam long grain
drawer 2
width 700 mm.
depth 700 mm.
height 900 mm.