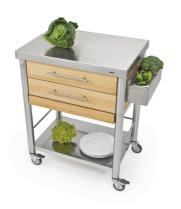

## JOKODOMUS 691702

Küchenwagen Auxilium Indoor Outdoor

kitchen cart with two drawers and hornbeam pull out board

Stainless steel kitchen cart of the series Auxilium with two drawers, one pull out cutting board and one shelf underneath. The stainless steel worktop is very sturdy and resistant. The drawers are made of stainless steel and can be easily detached for cleansing. The cutting board of black polyethylene (or of hornbeam) is placed under the second drawer and can be placed on the worktop. It is been hold in place by a stop bar. The cart has one side rail on the left and one on the right for quick fitting of accessories or a kitchen cloth. This kitchencart is suitable for the interior and outdoor use.