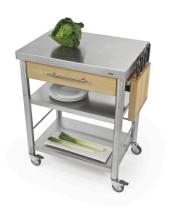

## JOKODOMUS 691701

Küchenwagen Auxilium Indoor Outdoor

kitchen cart with one drawer

Stainless steel kitchen cart of the series Auxilium with two shelves underneath and one drawer. The stainless steel worktop is very sturdy and resistant. The drawer is made of stainless steel and can be easily detached for cleansing. The cart has one side rail on the left and one on the right for quick fitting of accessories or a kitchen cloth. This kitchencart is suitable for the interior and outdoor use.