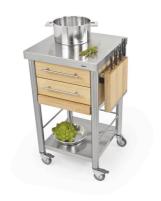

691502

Küchenwagen Auxilium Indoor Outdoor

kitchen cart with two drawers and hornbeam pull out board

Stainless steel kitchen cart of the series Auxilium with two drawers, one pull out cutting board and one shelf underneath. The stainless steel worktop is very sturdy and resistant. The drawers are made of stainless steel and can be easily detached for cleansing. The cutting board of black polyethylene (or of hornbeam) is placed under the second drawer and can be placed on the worktop. It is been hold in place by a stop bar. The cart has one side rail on the left and one on the right for quick fitting of accessories or a kitchen cloth. This kitchencart is suitable for the interior and outdoor use.

working top stainless steel structure stainless steel corpus hornbeam long grain drawer 2 width 500 mm. depth 500 mm. height 900 mm.