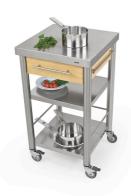

## JOKODOMUS 691501

Küchenwagen Auxilium Indoor Outdoor

kitchen cart with one drawer

Stainless steel kitchen cart of the series Auxilium with two shelves underneath and one drawer. The stainless steel worktop is very sturdy and resistant. The drawer is made of stainless steel and can be easily detached for cleansing. The cart has one side rail on the left and one on the right for quick fitting of accessories or a kitchen cloth. This kitchencart is suitable for the interior and outdoor use.