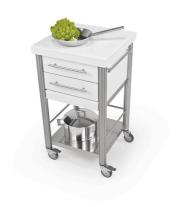

JOKODOWUS

690502

Küchenwagen Auxilium Indoor Outdoor

kitchen cart with two drawers and white polyethylene pull out board

Corian white kitchen cart of the series Auxilium with two drawers, one pull out cutting board and one shelf underneath. The Corian worktop is very sturdy and resistant. The drawers are made of stainless steel and can be easily detached for cleansing. The cutting board of white polyethylene (or of hornbeam) is placed under the second drawer and can be placed on the worktop. It is been hold in place by a stop bar. The cart has one side rail on the left and one on the right for quick fitting of accessories or a kitchen cloth. This kitchencart is suitable for the interior and outdoor use.

working top Corian white structure stainless steel corpus Corian white drawer 2 width 500 mm. depth 500 mm. height 900 mm.