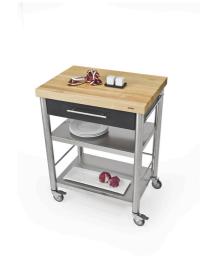

kitchen cart with one drawer

688701

Küchenwagen Auxilium Indoor Outdoor

Corian black kitchen cart with work top of long grain hornbeam of the series Auxilium with two shelves underneath and one drawer. The hornbeam worktop is very sturdy and resistant. The drawer is made of stainless steel and can be easily detached for cleansing. The cart has one side rail on the left and one on the right for quick fitting of accessories or a kitchen cloth. This kitchencart is suitable for the interior use.

working top hornbeam long grain structure stainless steel corpus Corian black drawer 1 width 700 mm. depth 500 mm. height 900 mm.