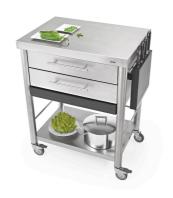

687702

Küchenwagen Auxilium Indoor Outdoor

kitchen cart with two drawers

Stainless steel kitchen cart of the series Auxilium with two drawers, one pull out cutting board and one shelf underneath. The stainless steel worktop is very sturdy and resistant. The drawers are made of stainless steel and can be easily detached for cleansing. The cutting board of black polyethylene (or of hornbeam) is placed under the second drawer and can be placed on the worktop. It is been hold in place by a stop bar. The cart has one side rail on the left and one on the right for quick fitting of accessories or a kitchen cloth. This kitchencart is suitable for the interior and outdoor use.