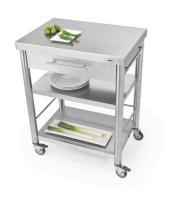

687701

Küchenwagen Auxilium Indoor Outdoor

kitchen cart with one drawer

Stainless steel kitchen cart of the series Auxilium with two shelves underneath and one drawer. The stainless steel worktop is very sturdy and resistant. The drawer is made of stainless steel and can be easily detached for cleansing. The cart has one side rail on the left and one on the right for quick fitting of accessories or a kitchen cloth. This kitchencart is suitable for the interior and outdoor use.

working top stainless steel structure stainless steel corpus stainless steel drawer 1 width 700 mm. depth 500 mm. height 900 mm.