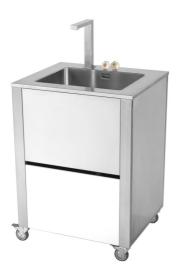

## JOKODOMUS 679164

Kochstationen Cunkitchen Indoor Outdoor

Cunkitchen sink Corian white

Cunkitchen sink Corian white \_\_\_\_ Stainless steel kitchen cart of the series Cunkitchen with sink. The sink is seamlessly welded to the worktop, the use of a telescopic pull up tap helps to optimize storage or covering of the cart. The cold water inlay (quick coupling garden hose style) and the drain (diameter 40mm) are placed on the bottom of the cart. The drawer is handleless and can be easily detached for cleansing. The cart has a easy fit system for quick fitting of accessories or a connection board on the left and on the right.

working top stainless steel structure stainless steel corpus Corian white drawer 1 weight 692 mm. depth 604 mm. height 950 mm.

| tensione   | V. |
|------------|----|
| power      | W. |
| average    | Wh |
| protection | A. |
| plug       |    |