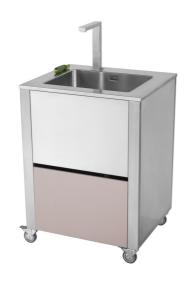

Cunkitchen sink Corian clay

679163

Kochstationen Cunkitchen Indoor Outdoor

Cunkitchen sink Corian clay \_\_\_\_ Stainless steel kitchen cart of the series Cunkitchen with sink. The sink is seamlessly welded to the worktop, the use of a telescopic pull up tap helps to optimize storage or covering of the cart. The cold water inlay (quick coupling garden hose style) and the drain (diameter 40mm) are placed on the bottom of the cart. The drawer is handleless and can be easily detached for cleansing. The cart has a easy fit system for quick fitting of accessories or a connection board on the left and on the right.

working top stainless steel structure stainless steel corpus Corian clay drawer 1 width 692 mm. depth 604 mm. height 950 mm.

voltage V.
power W.
Average Wh
protection A.
plug