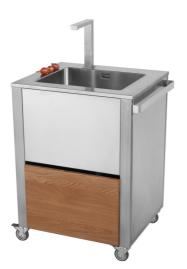

## JOKODOMUS 679162

Kochstationen Cunkitchen Indoor Outdoor

Cunkitchen sink oak

Cunkitchen sink oak \_\_\_\_\_ Stainless steel kitchen cart of the series Cunkitchen with sink. The sink is seamlessly welded to the worktop, the use of a telescopic pull up tap helps to optimize storage or covering of the cart. The cold water inlay (quick coupling garden hose style) and the drain (diameter 40mm) are placed on the bottom of the cart. The drawer is handleless and can be easily detached for cleansing. The cart has a easy fit system for quick fitting of accessories or a connection board on the left and on the right.

working top stainless steel structure stainless steel corpus oak drawer 1 weight 692 mm. depth 604 mm. height 950 mm.

| V. |
|----|
| W. |
| Wh |
| A. |
|    |
|    |