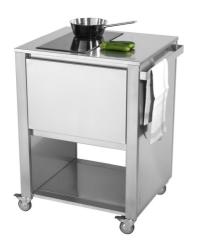

## JOKODOWUS 679141

Kochstationen Cunkitchen Indoor Outdoor

Cunkitchen induction stainless steel

Cunkitchen induction stainless steel \_\_\_\_ Stainless steel kitchen cart of the series Cunkitchen with induction hob 2 zones. With one drawer and one shelf underneath. The drawer is handleless and can be easily detached for cleansing. The cart has a easy fit system for quick fitting of accessories or a connection board on the left and on the right.

| working top | stainless steel |
|-------------|-----------------|
| structure   | stainless steel |
| corpus      | stainless steel |
| drawer      | 1               |
| weight      | <b>692</b> mm.  |
| depth       | <b>604</b> mm.  |
| height      | <b>950</b> mm.  |

## hob induction 2 zones tensione 230 V. power 3,2 W. average 1,2 Wh protection 16 A. plug Schuko type F