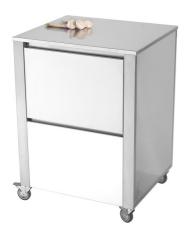

## JOKODOMUS 679124

Kochstationen Cunkitchen Indoor Outdoor

Cunkitchen Base 2 Corian white

Cunkitchen Base 2 Corian ahite \_\_\_\_ Stainless steel kitchen cart of the series Cunkitchen with two drawers and one shelf underneath. The stainless steel worktop is very sturdy and resistant. The drawers are handleless and can be easily detached for cleansing. The cart has a easy fit system for quick fitting of accessories or a connection board on the left and on the right.

working top stainless steel structure stainless steel corpus Corian white drawer 2 width 692 mm. depth 604 mm. height 950 mm. voltage V.