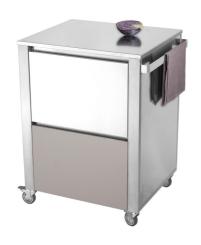

## JOKO DOMUS

679123

Kochstationen Cunkitchen Indoor Outdoor

Cunkitchen Base 2 Corian clay \_\_\_\_ Stainless steel kitchen cart of the series Cunkitchen with two drawers and one shelf underneath. The stainless steel worktop is very sturdy and resistant. The drawers are handleless and can be easily detached for cleansing. The cart has a easy fit system for quick fitting of accessories or a connection board on the left and on the right.