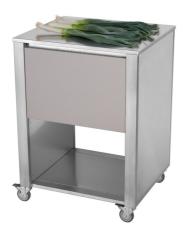

## JOKODOMUS 679113

Kochstationen Cunkitchen Indoor Outdoor

Cunkitchen Base 1 Corian clay

Cunkitchen Base 1 Corian clay \_\_\_\_ Stainless steel kitchen cart of the series Cunkitchen with one drawer and one shelf underneath. The stainless steel worktop is very sturdy and resistant. The drawer is handleless and can be easily detached for cleansing. The cart has a easy fit system for quick fitting of accessories or a connection board on the left and on the right.

working top stainless steel structure stainless steel corpus Corian clay drawer 1 width 692 mm. depth 604 mm. height 950 mm. voltage V.