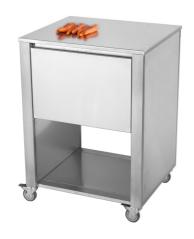

Cunkitchen Base 1 stainless steel

679111

Kochstationen Cunkitchen Indoor Outdoor

Cunkitchen Base 1 stainless steel \_\_\_ Stainless steel kitchen cart of the series Cunkitchen with one drawer and one shelf underneath. The stainless steel worktop is very sturdy and resistant. The drawer is handleless and can be easily detached for cleansing. The cart has a easy fit system for quick fitting of accessories or a connection board on the left and on the right.